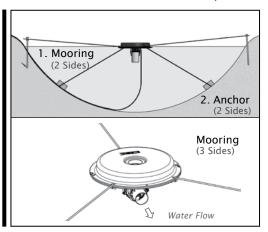

Fractional Series Deluxe with 2-Light LED Light Set, Quick Disconnect Cable Standard on Both Unit & Lights. Choice of Bright White (5700K) or Warm White (3000K) Lamps.

Installation Methods: (Top) Surface Aerator (Bottom) Mixer