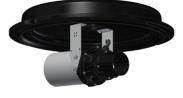

## PRODUCT ILLUSTRATION

- 1. Includes corrosion resistant adjustable spray impellers/ patterns to produce 4 spray patterns, and a horizontal mixer.
- Rugged low visibility foam filled polyethylene float with recessed light pockets.
- Oil cooled, efficient 3250RPM (60Hz) or 2750RPM (50Hz) custom built motor incorporates a silicon carbide single seal to ensure dependability and long life.
- Corrosion resistant, durable 18 gauge/316 grade stainless steel motor housing.
- S/S brackets allow for easy conversion between aerating fountain patterns and mixer model.
- Adjustable discharge angle +/- 8 degrees. [Mixer Model only.]